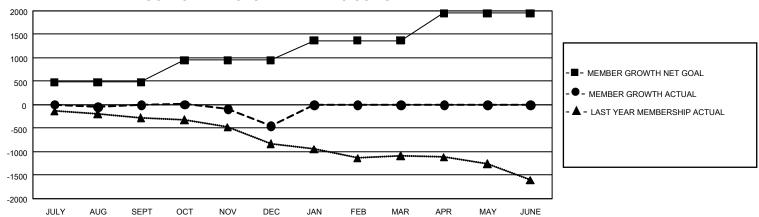

## GMT Constitutional Area 1, Group I

REPORT DOES NOT INCLUDE CLUBS IN UNDISTRICTED AREAS.

| Clubs                 |               |           |               | Members               |                         |                         |                                                    |
|-----------------------|---------------|-----------|---------------|-----------------------|-------------------------|-------------------------|----------------------------------------------------|
| RESULTS FOR 2021-2022 |               |           |               | RESULTS FOR 2021-2022 |                         |                         |                                                    |
| QUARTER               | NEW CLUB GOAL | NEW CLUBS | DROPPED CLUBS | QUARTER MEI           | MBER GROWTH NET<br>GOAL | MEMBER GROWTH<br>ACTUAL | DROPPED MEMBERS<br>ACTUAL (including<br>transfers) |
| JULY/AUG/SEPT         | 18            | 0         | 11            | JULY/AUG/SEPT         | 477                     | 838                     | 684                                                |
| OCT/NOV/DEC           | 42            | 0         | 12            | OCT/NOV/DEC           | 474                     | 675                     | 1,063                                              |
| JAN/FEB/MAR           | 18            | 0         | 0             | JAN/FEB/MAR           | 419                     | 0                       | 0                                                  |
| APR/MAY/JUNE          | 42            | 0         | 0             | APR/MAY/JUNE          | 579                     | 0                       | 0                                                  |

## GOALS AND ACTUAL MEMBERS CUMULATIVE

| DROPPED CLUBS: 23 |       | 449 CLUBS OF 1,101 ADDED 1<br>OR MORE NEW MEMBERS | GENDER DISTRIBUTION          |                 |  |
|-------------------|-------|---------------------------------------------------|------------------------------|-----------------|--|
|                   |       |                                                   | MALE                         | 19,147 (68.06%) |  |
|                   |       |                                                   | FEMALE                       | 8,970 (31.89%)  |  |
| DROPPED MEMBERS   |       |                                                   | NON BINARY                   | 0 (0.00%)       |  |
| DECEASED          | 334   |                                                   | PREFER NOT TO ANSWER         | 14 (0.05%)      |  |
| CLUB CANCELLED    | 168   |                                                   | TOTAL FAMILY UNIT MEMBERS    | 6,078           |  |
| OTHER             | 1,246 | CLICK HERE FOR                                    | TO THE PARTIE OF THE MEMBERS |                 |  |
| TOTAL             | 1,748 | CUMULATIVE MEMBERSHIP DATA                        | FAMILY MEMBERS PAYING HAI    | LF DUES 3,107   |  |