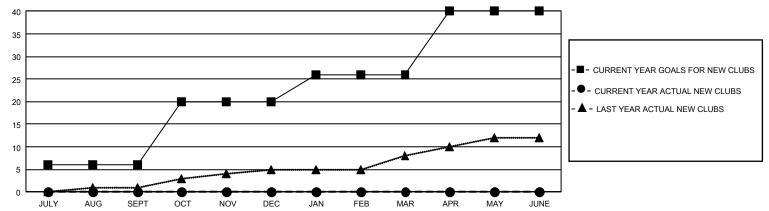

## GMT Constitutional Area 1, Group I

REPORT DOES NOT INCLUDE CLUBS IN UNDISTRICTED AREAS.

| Clubs                 |               |           |               | Members               |                         |                         |                                                    |
|-----------------------|---------------|-----------|---------------|-----------------------|-------------------------|-------------------------|----------------------------------------------------|
| RESULTS FOR 2021-2022 |               |           |               | RESULTS FOR 2021-2022 |                         |                         |                                                    |
| QUARTER               | NEW CLUB GOAL | NEW CLUBS | DROPPED CLUBS | QUARTER MEI           | MBER GROWTH NET<br>GOAL | MEMBER GROWTH<br>ACTUAL | DROPPED MEMBERS<br>ACTUAL (including<br>transfers) |
| JULY/AUG/SEPT         | 18            | 0         | 11            | JULY/AUG/SEPT         | 477                     | 838                     | 684                                                |
| OCT/NOV/DEC           | 42            | 0         | 12            | OCT/NOV/DEC           | 474                     | 675                     | 1,063                                              |
| JAN/FEB/MAR           | 18            | 0         | 0             | JAN/FEB/MAR           | 419                     | 0                       | 0                                                  |
| APR/MAY/JUNE          | 42            | 0         | 0             | APR/MAY/JUNE          | 579                     | 0                       | 0                                                  |

## GOALS AND ACTUAL NEW CLUBS CUMULATIVE